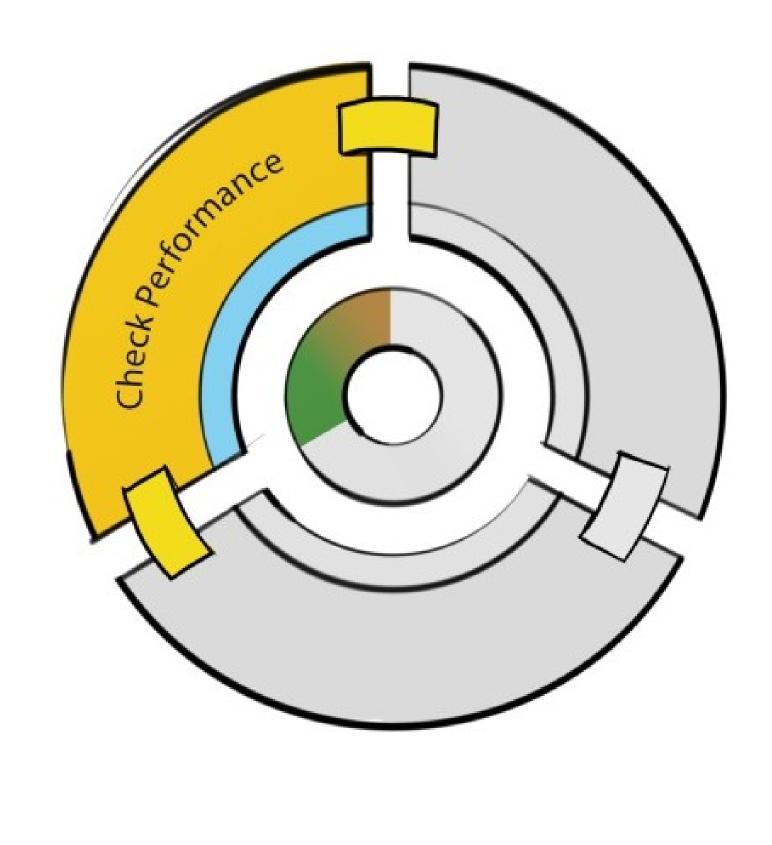

Navigator

A guide to help you through the process of brownfield regeneration.

- Generic: guide through the steps in BF regeneration
- Getting inspired: example library, maps & sketching
- Document management: record the decision process







# Objective

- INSPIRE & VISUALISE
- ENCLOSE INFORMATION
- STAKEHOLDER INTERACTION
- EARLY WARNING
- JOINT FACT FINDING
- INVESTIGATE ALTERNATIVES
- CASUS MANAGEMENT
- TRANSFER DATA & DECISIONS IN PROCESS ROUNDS IN PROCESS
- CHECK RESULT





































# Target group

- Problem owner (Municipalities)
- Stakeholders
- Brownfield manager
- Experts (GIS, Soil, etc)

Generic - specific tools

















### SETUP







# Supports management phases

















# Planning practice









### Phases – BFN modules













# Anticipating change



Anticipating BrOWnfield Emergence Tool (BOWET)









# Planning the transition

Make the Transition

- Vision, Ambition and societal demands
- CircUse Management Tool
- Regulation checklist
- BR2 tool
- Workshop for Technology Trains
- Brownfield Opportunity Matrix
- Bioenergy tool
- Construction and Demolition waste tool
- Scenario evaluation







RESPONSE



















# Check achievement



Check achievements









### General



- Map and Sketching
- Notepad
- Example library
- Rounds Model
- Reference library

















# Impression

- Overall
- Map&sketching





# Concluding

- The BFN provides an overview of helpful items per module, including visualization, information, methods and tools.
- The BFN contributes to stakeholder intera