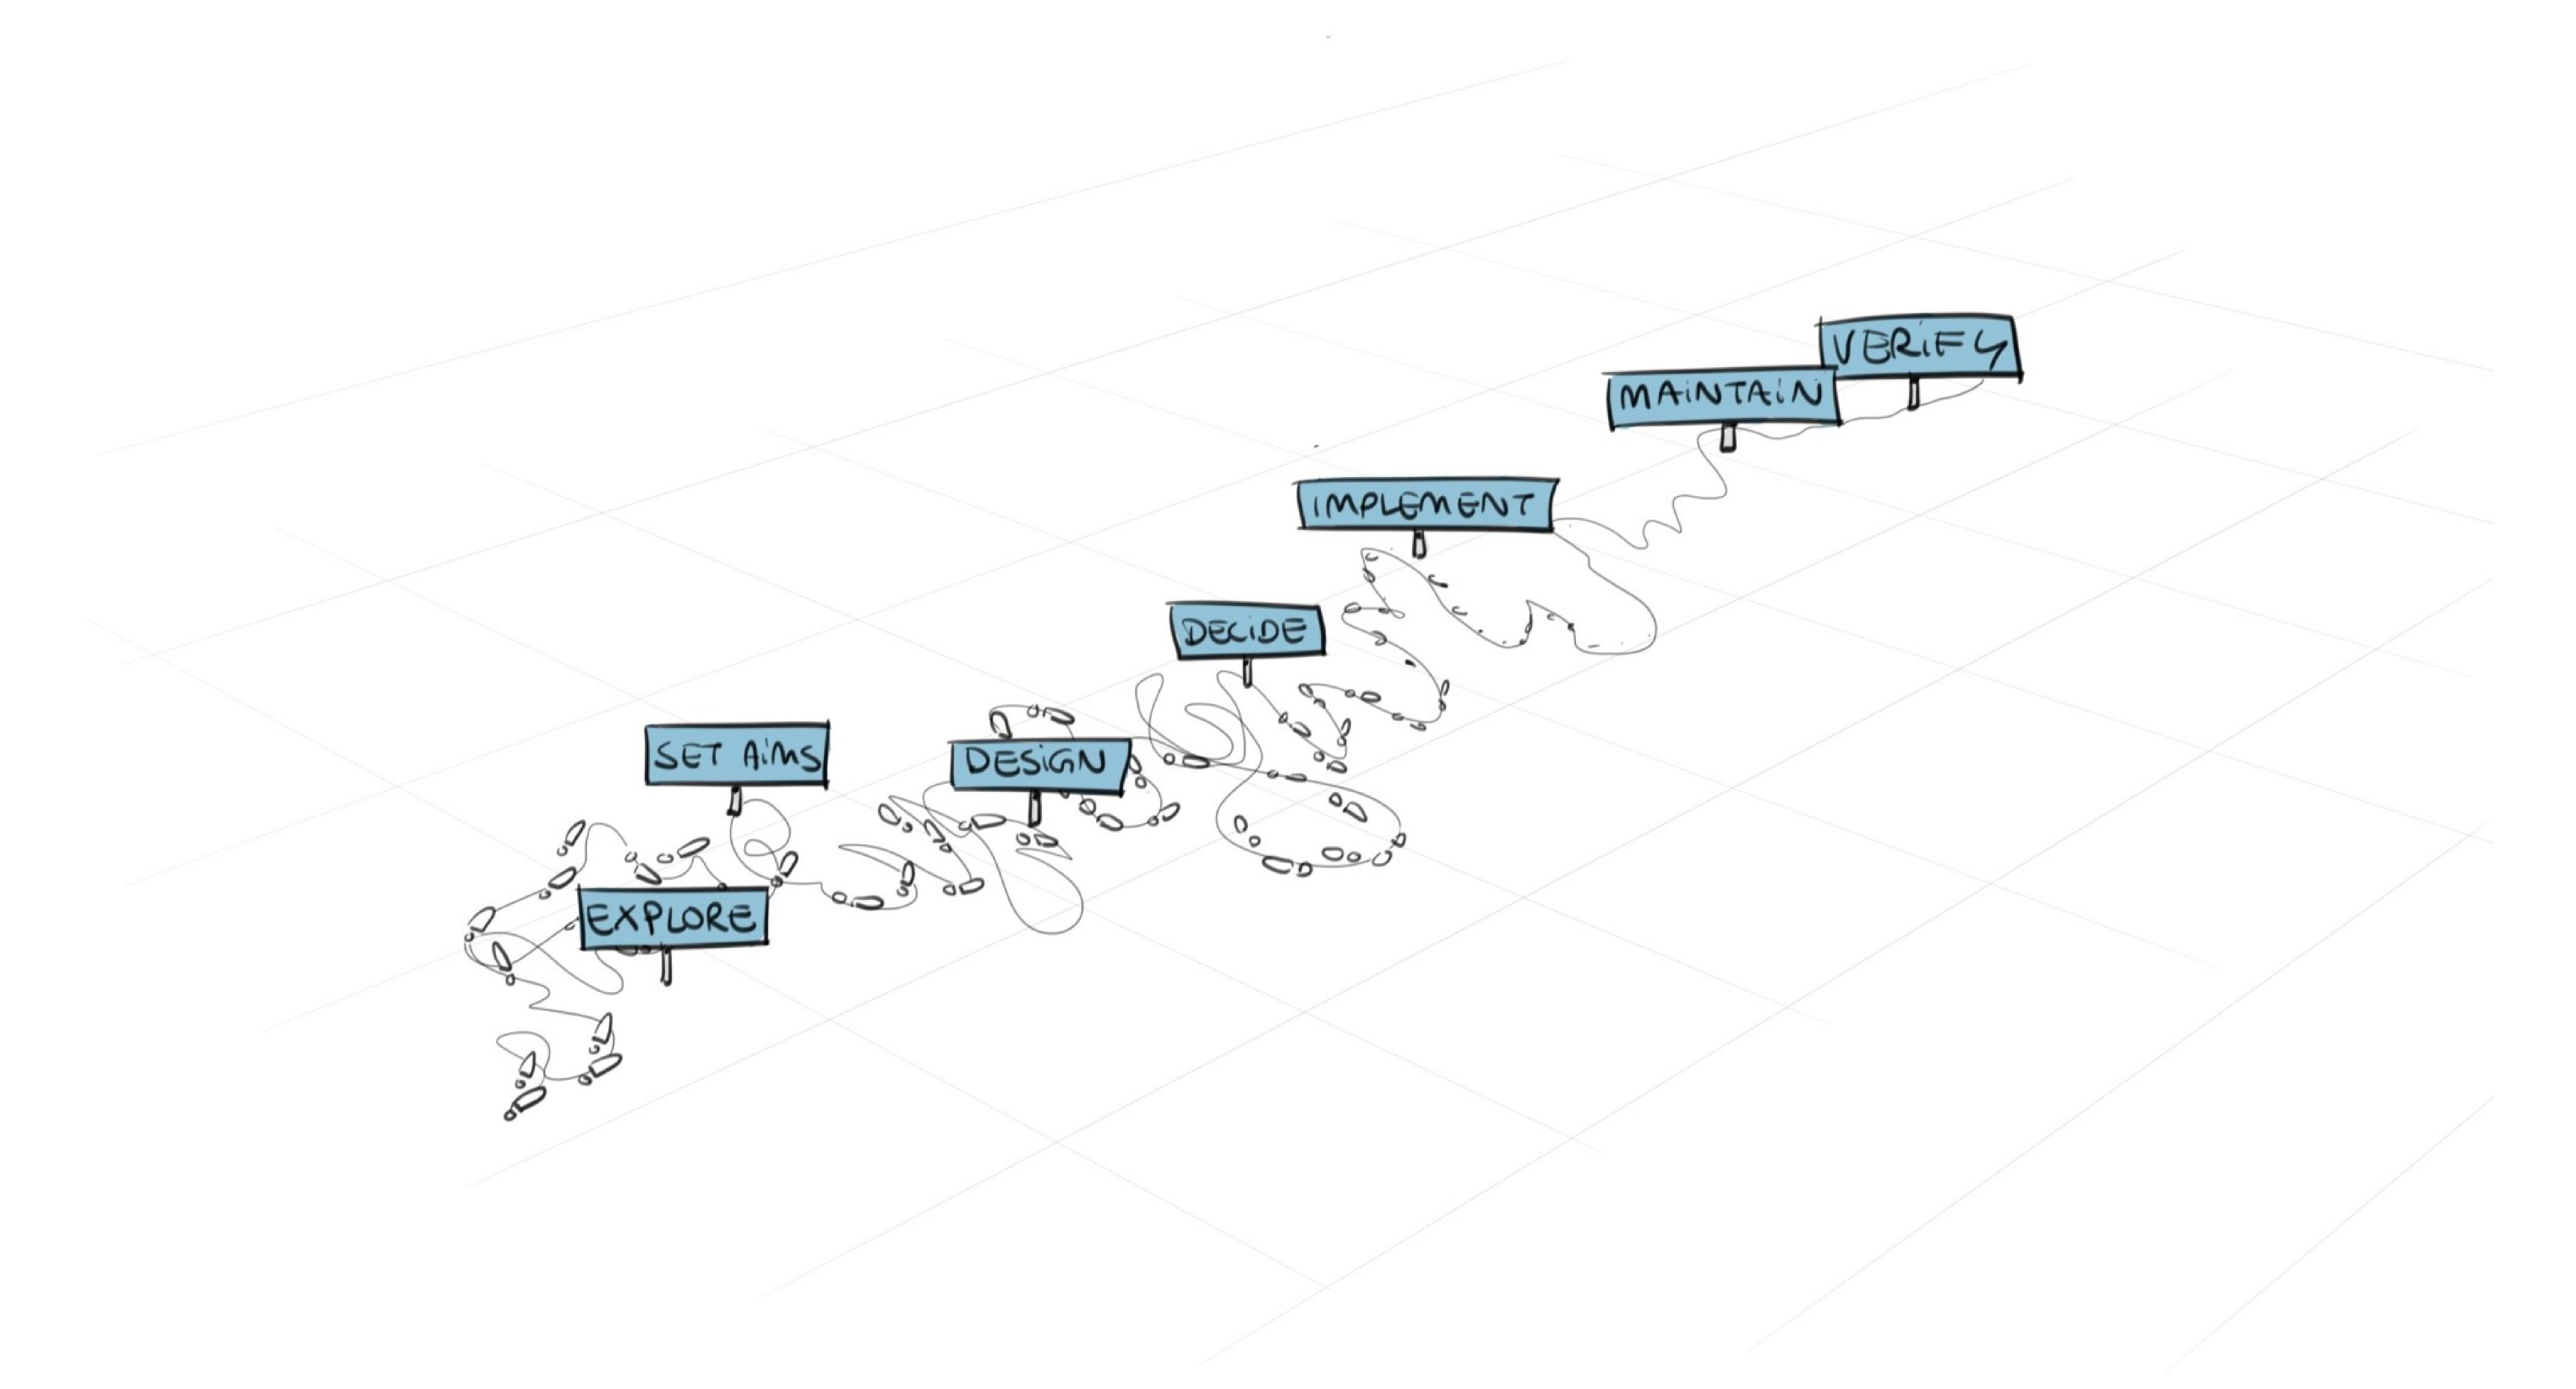

# BF Navigator

A guide to help you through the process of brownfield regeneration.

- Generic: guide through the steps in BF regeneration
- Getting inspired: example library, maps & sketching
- Document management: record the decision process

# Supports management phases

# Planning practice

### Phases – BFN modules