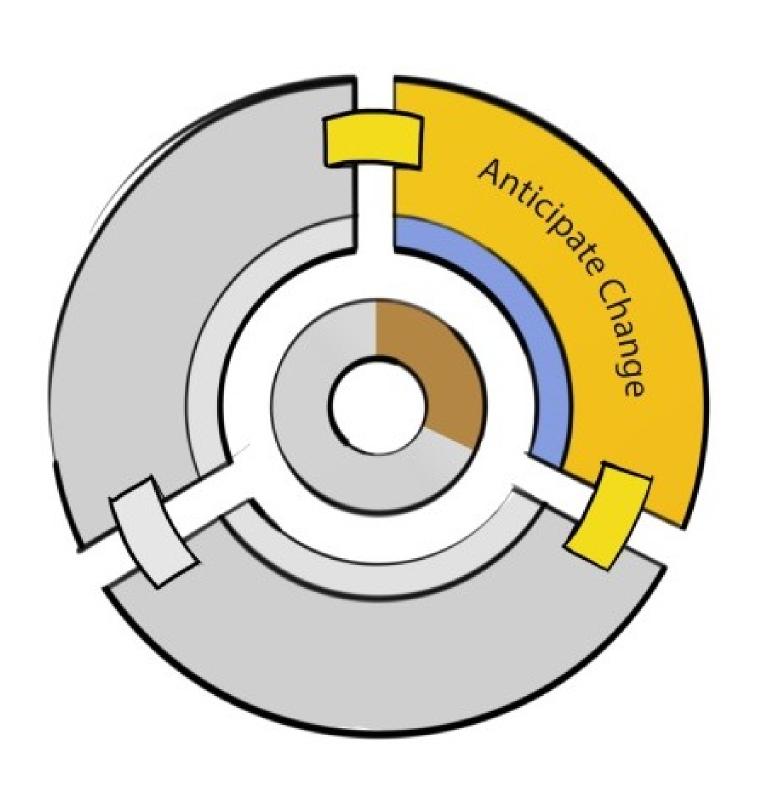

BF Navigator

A guide to help you through the process of brownfield regeneration.

- Generic: guide through the steps in BF regeneration
- Getting inspired: example library, maps & sketching
- Document management: record the decision process







# Objective

- INSPIRE & VISUALISE
- ENCLOSE INFORMATION
- STAKEHOLDER INTERACTION
- EARLY WARNING
- JOINT FACT FINDING
- INVESTIGATE ALTERNATIVES
- CASUS MANAGEMENT
- TRANSFER DATA & DECISIONS IN PROCESS ROUNDS IN PROCESS
- CHECK RESULT





































# Target group

- Problem owner (Municipalities)
- Stakeholders
- Brownfield manager
- Experts (GIS, Soil, etc)

Generic - specific tools

















### SETUP







# Supports management phases

















# Planning practice









### Phases – BFN modules













# Anticipating change



Anticipating BrOWnfield Emergence Tool (BOWET)









# Planning the transition

Make the Transition

- Vision, Ambition and societal demands
- CircUse Management Tool
- Regulation checklist
- BR2 tool
- Workshop for Technology Trains
- Brownfield Opportunity Matrix
- Bioenergy tool
- Construction and Demolition waste tool
- Scenario evaluation







RESPONSE



















# Check achievement



Check achievements









### General



- Map and Sketching
- Notepad
- Example library
- Rounds Model
- Reference library

















# Impression

- Overall
- Map&sketching





# Concluding

- The BFN provides an overview of helpful items per module, including visualization, information, methods and tools.
- The BFN contributes to stakeholder in