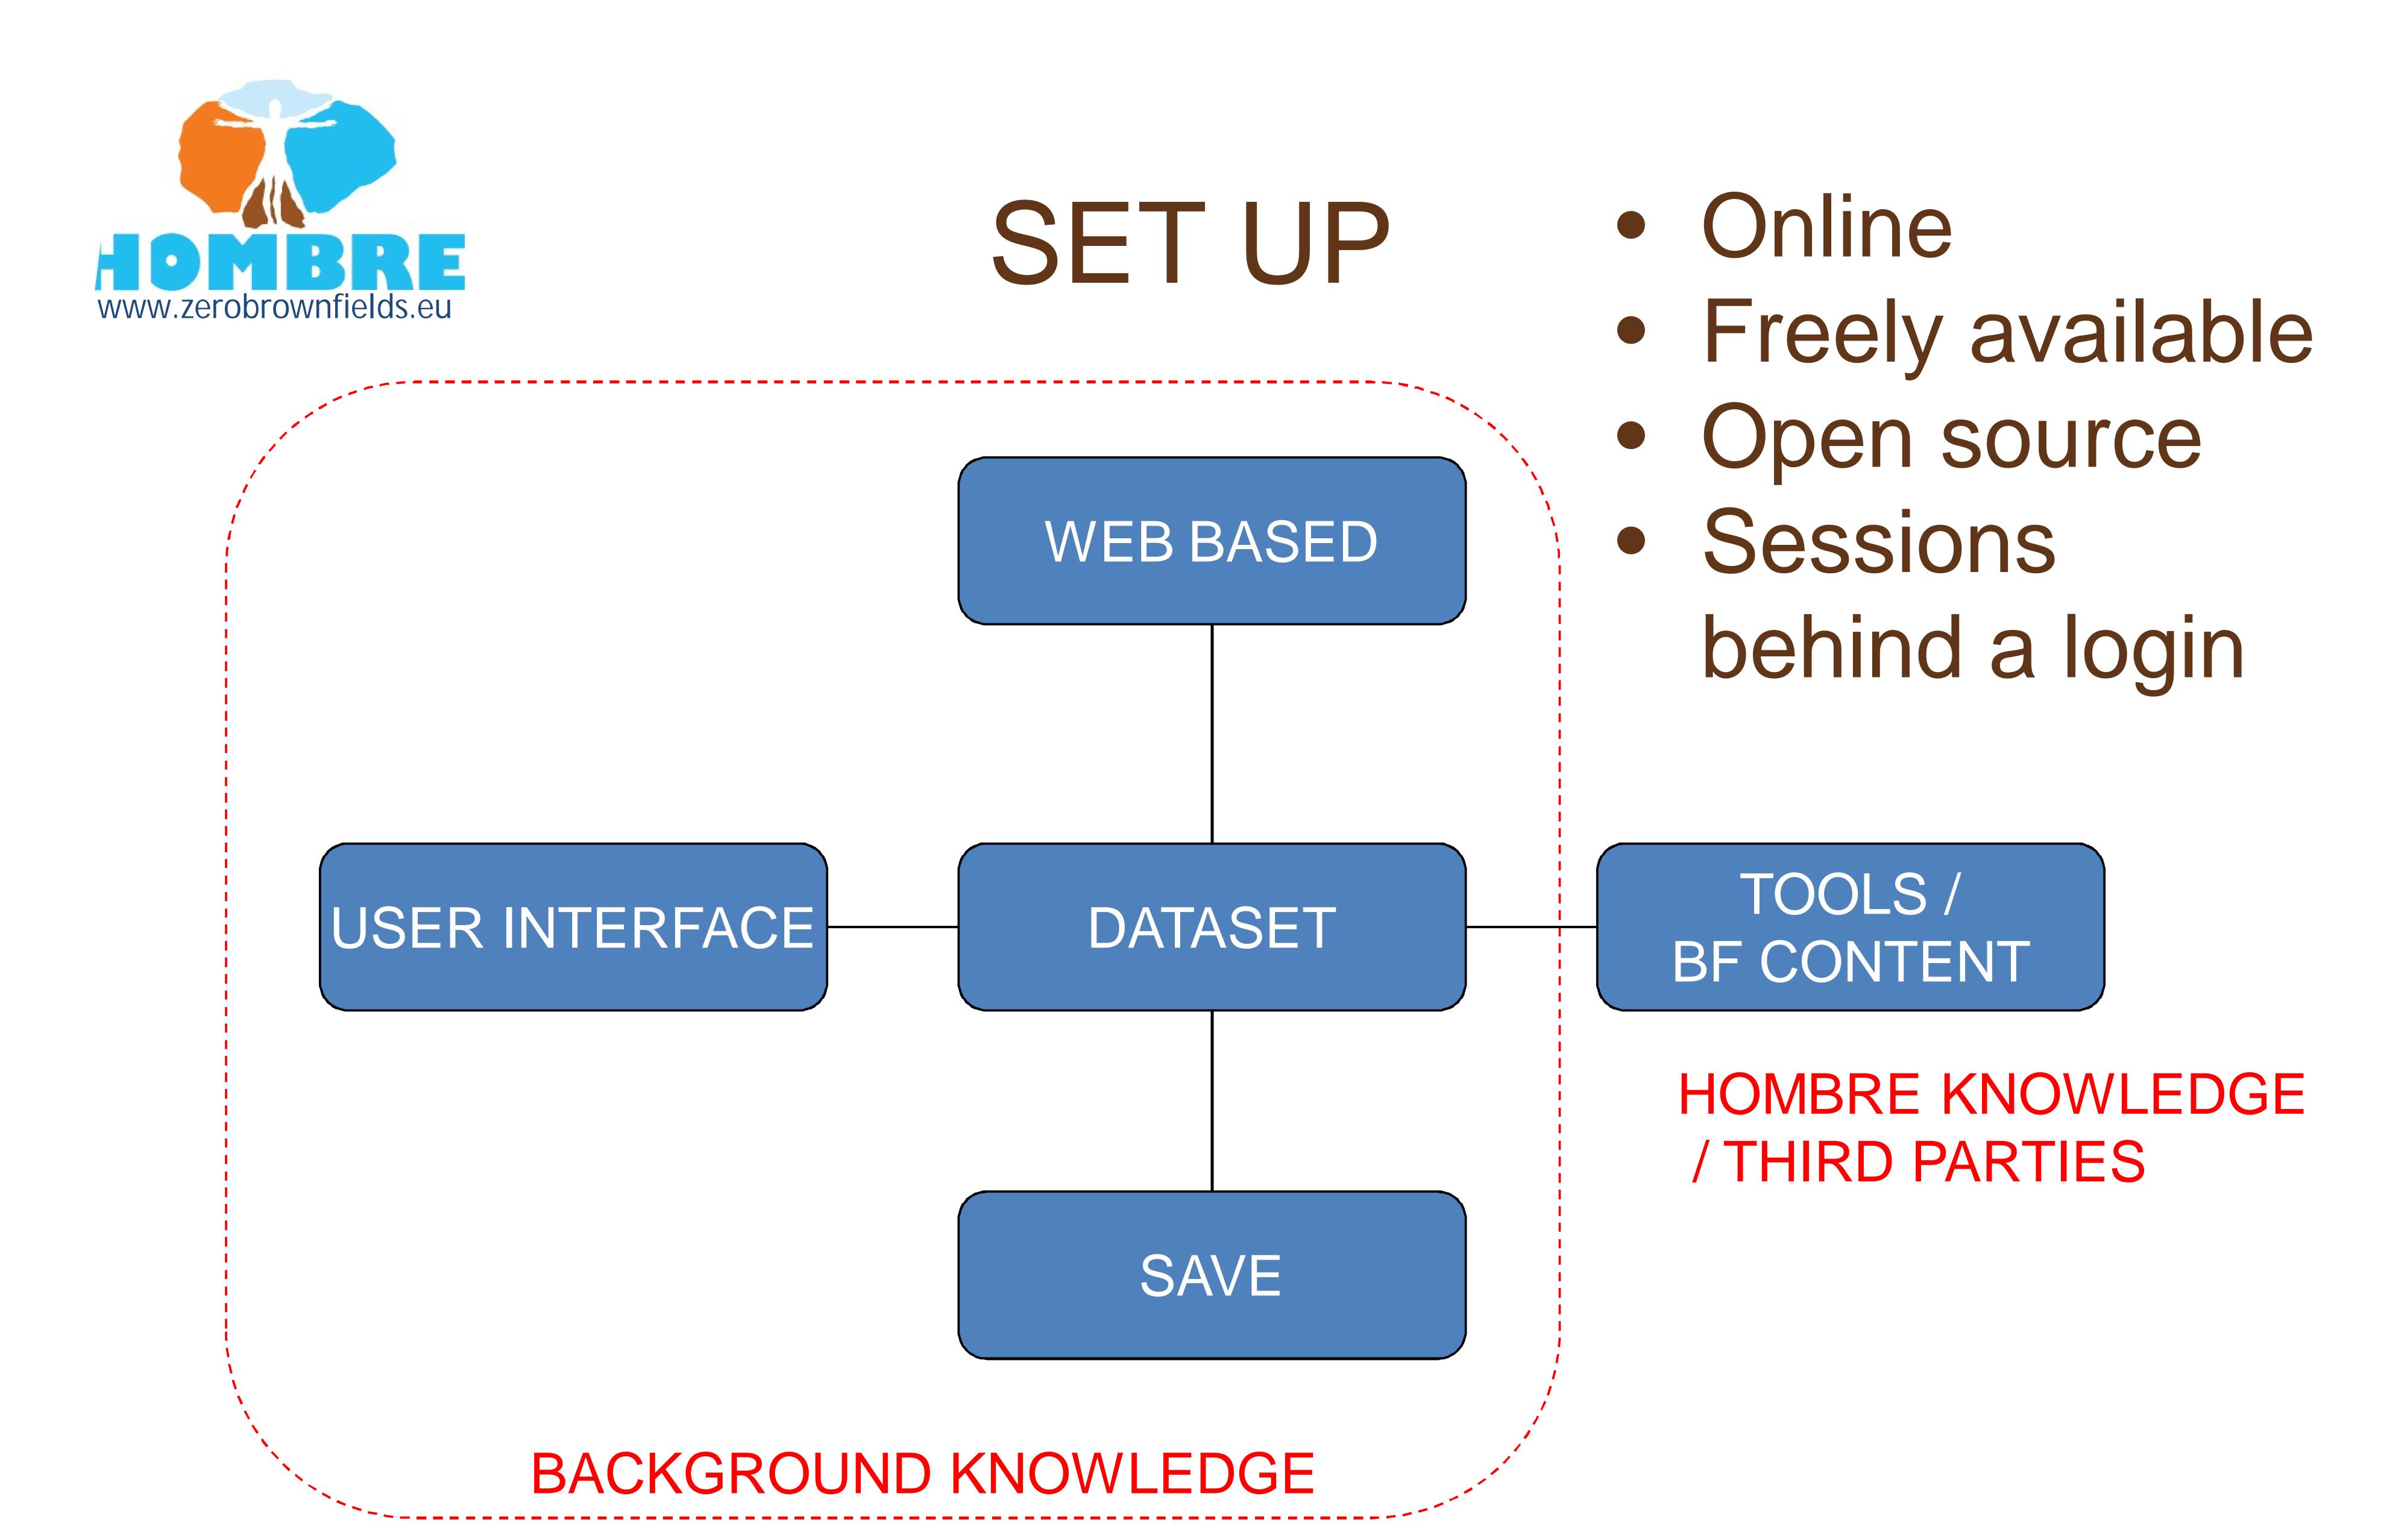

n's Seventh Framework Programme for research, technological development and demonstration under grant agreement No 265097





# BF Navigator

A guide to help you through the process of brownfield regeneration.

- Generic: guide through the steps in BF regeneration
- Getting inspired: example library, maps & sketching
- Document management: record the decision process







# Objective

- INSPIRE & VISUALISE
- ENCLOSE INFORMATION
- STAKEHOLDER INTERACTION
- EARLY WARNING
- JOINT FACT FINDING
- INVESTIGATE ALTERNATIVES
- CASUS MANAGEMENT
- TRANSFER DATA & DECISIONS IN PROCESS ROUNDS IN PROCESS
- CHECK RESULT





































# Target group

- Problem owner (Municipalities)
- Stakeholders
- Brownfield manager
- Experts (GIS, Soil, etc)

Generic - specific tools

















### SETUP







# Supports management phases

















# Planning practice









### Phases – BFN modules













# Anticipating change



Anticipating BrOWnfield Emergence Tool (BOWET)









# Planning the transition

Make the Transition

- Vision, Ambition and societal demands
- CircUse Management Tool
- Regulation checklist
- BR2 tool
- Workshop for Technology Trains
- Brownfield Opportunity Matrix
- Bioenergy tool
- Construction and Demolition waste tool
- Scenario evaluation







RESPONSE



















# Check achievement



Check achievements









### General



- Map and Sketching
- Notepad
- Example library
- Rounds Model
- Reference library

















# Impression

- Overall
- Map&sketching





# Concluding

- The BFN provides an overvi