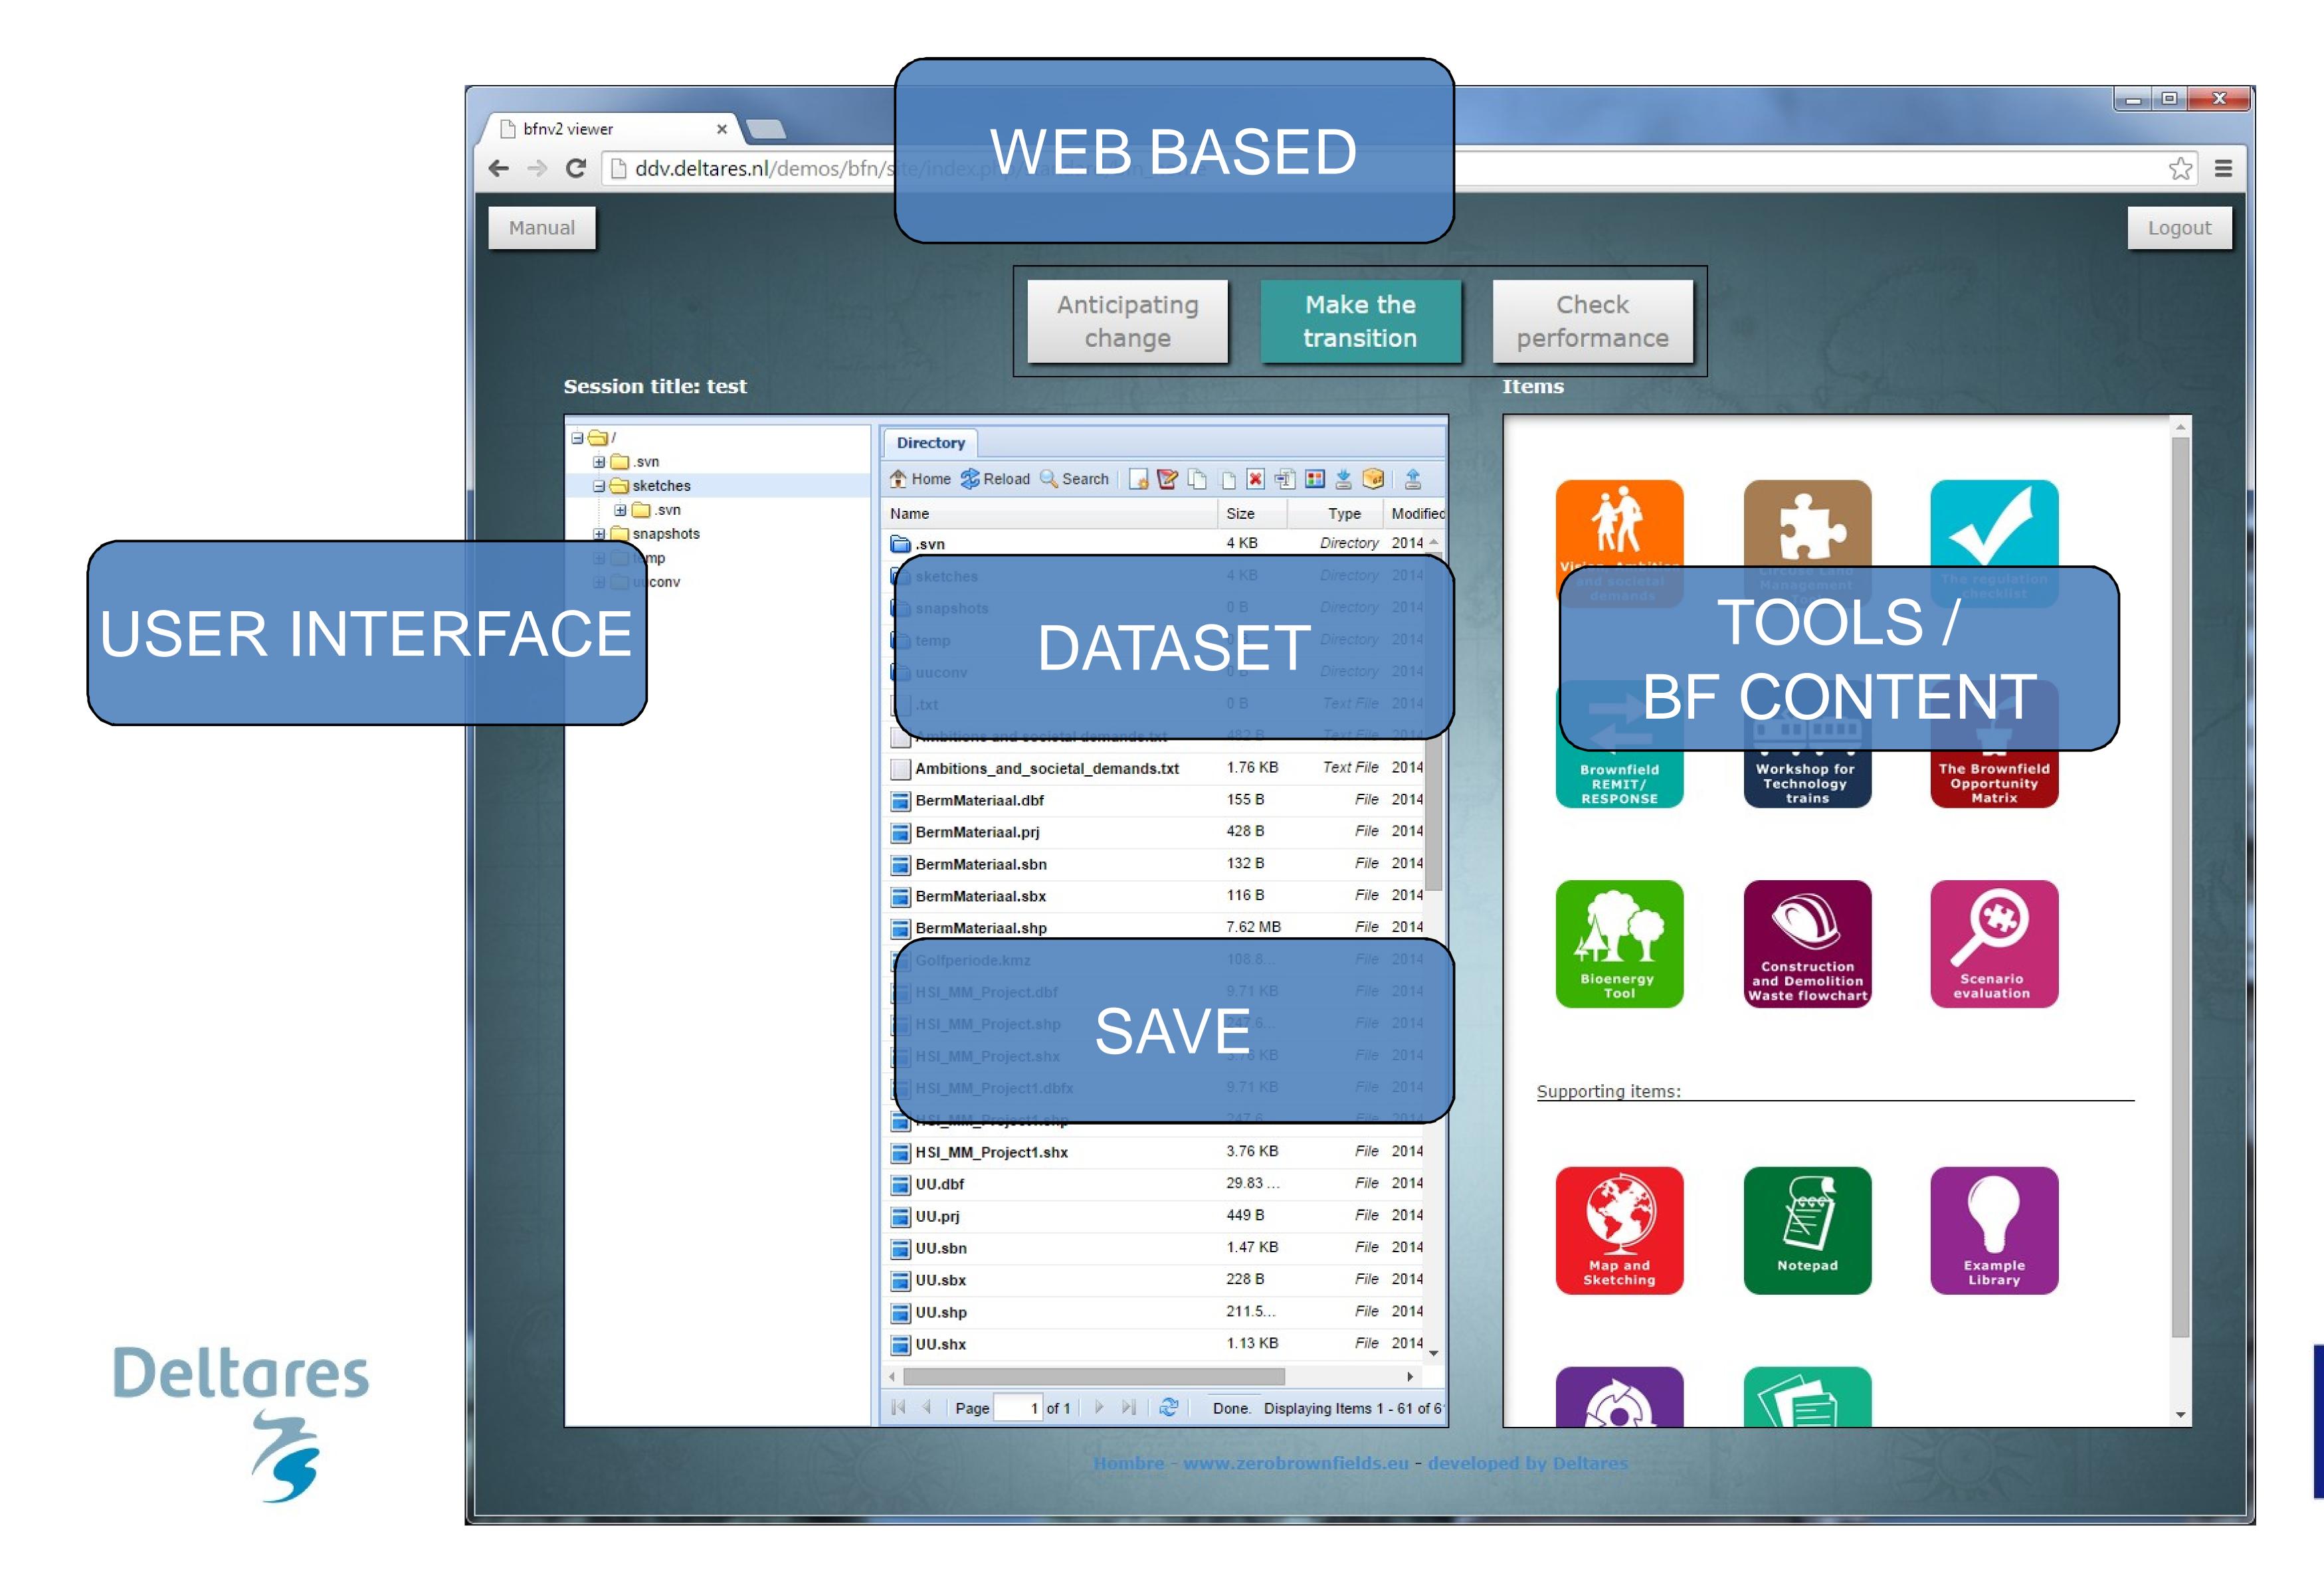

# BF Navigator

A guide to help you through the process of brownfield regeneration.

- Generic: guide through the steps in BF regeneration
- Getting inspired: example library, maps & sketching
- Document management: record the decision process

# Planning the transition

Make the Transition

- Vision, Ambition and societal demands
- CircUse Management Tool
- Regulation checklist
- BR2 tool
- Workshop for Technology Trains
- Brownfield Opportunity Matrix
- Bioenergy tool
- Construction and Demolition waste tool
- Scenario evaluation

### General

- Map and Sketching
- Notepad
- Example library
- Rounds Model
- Reference library