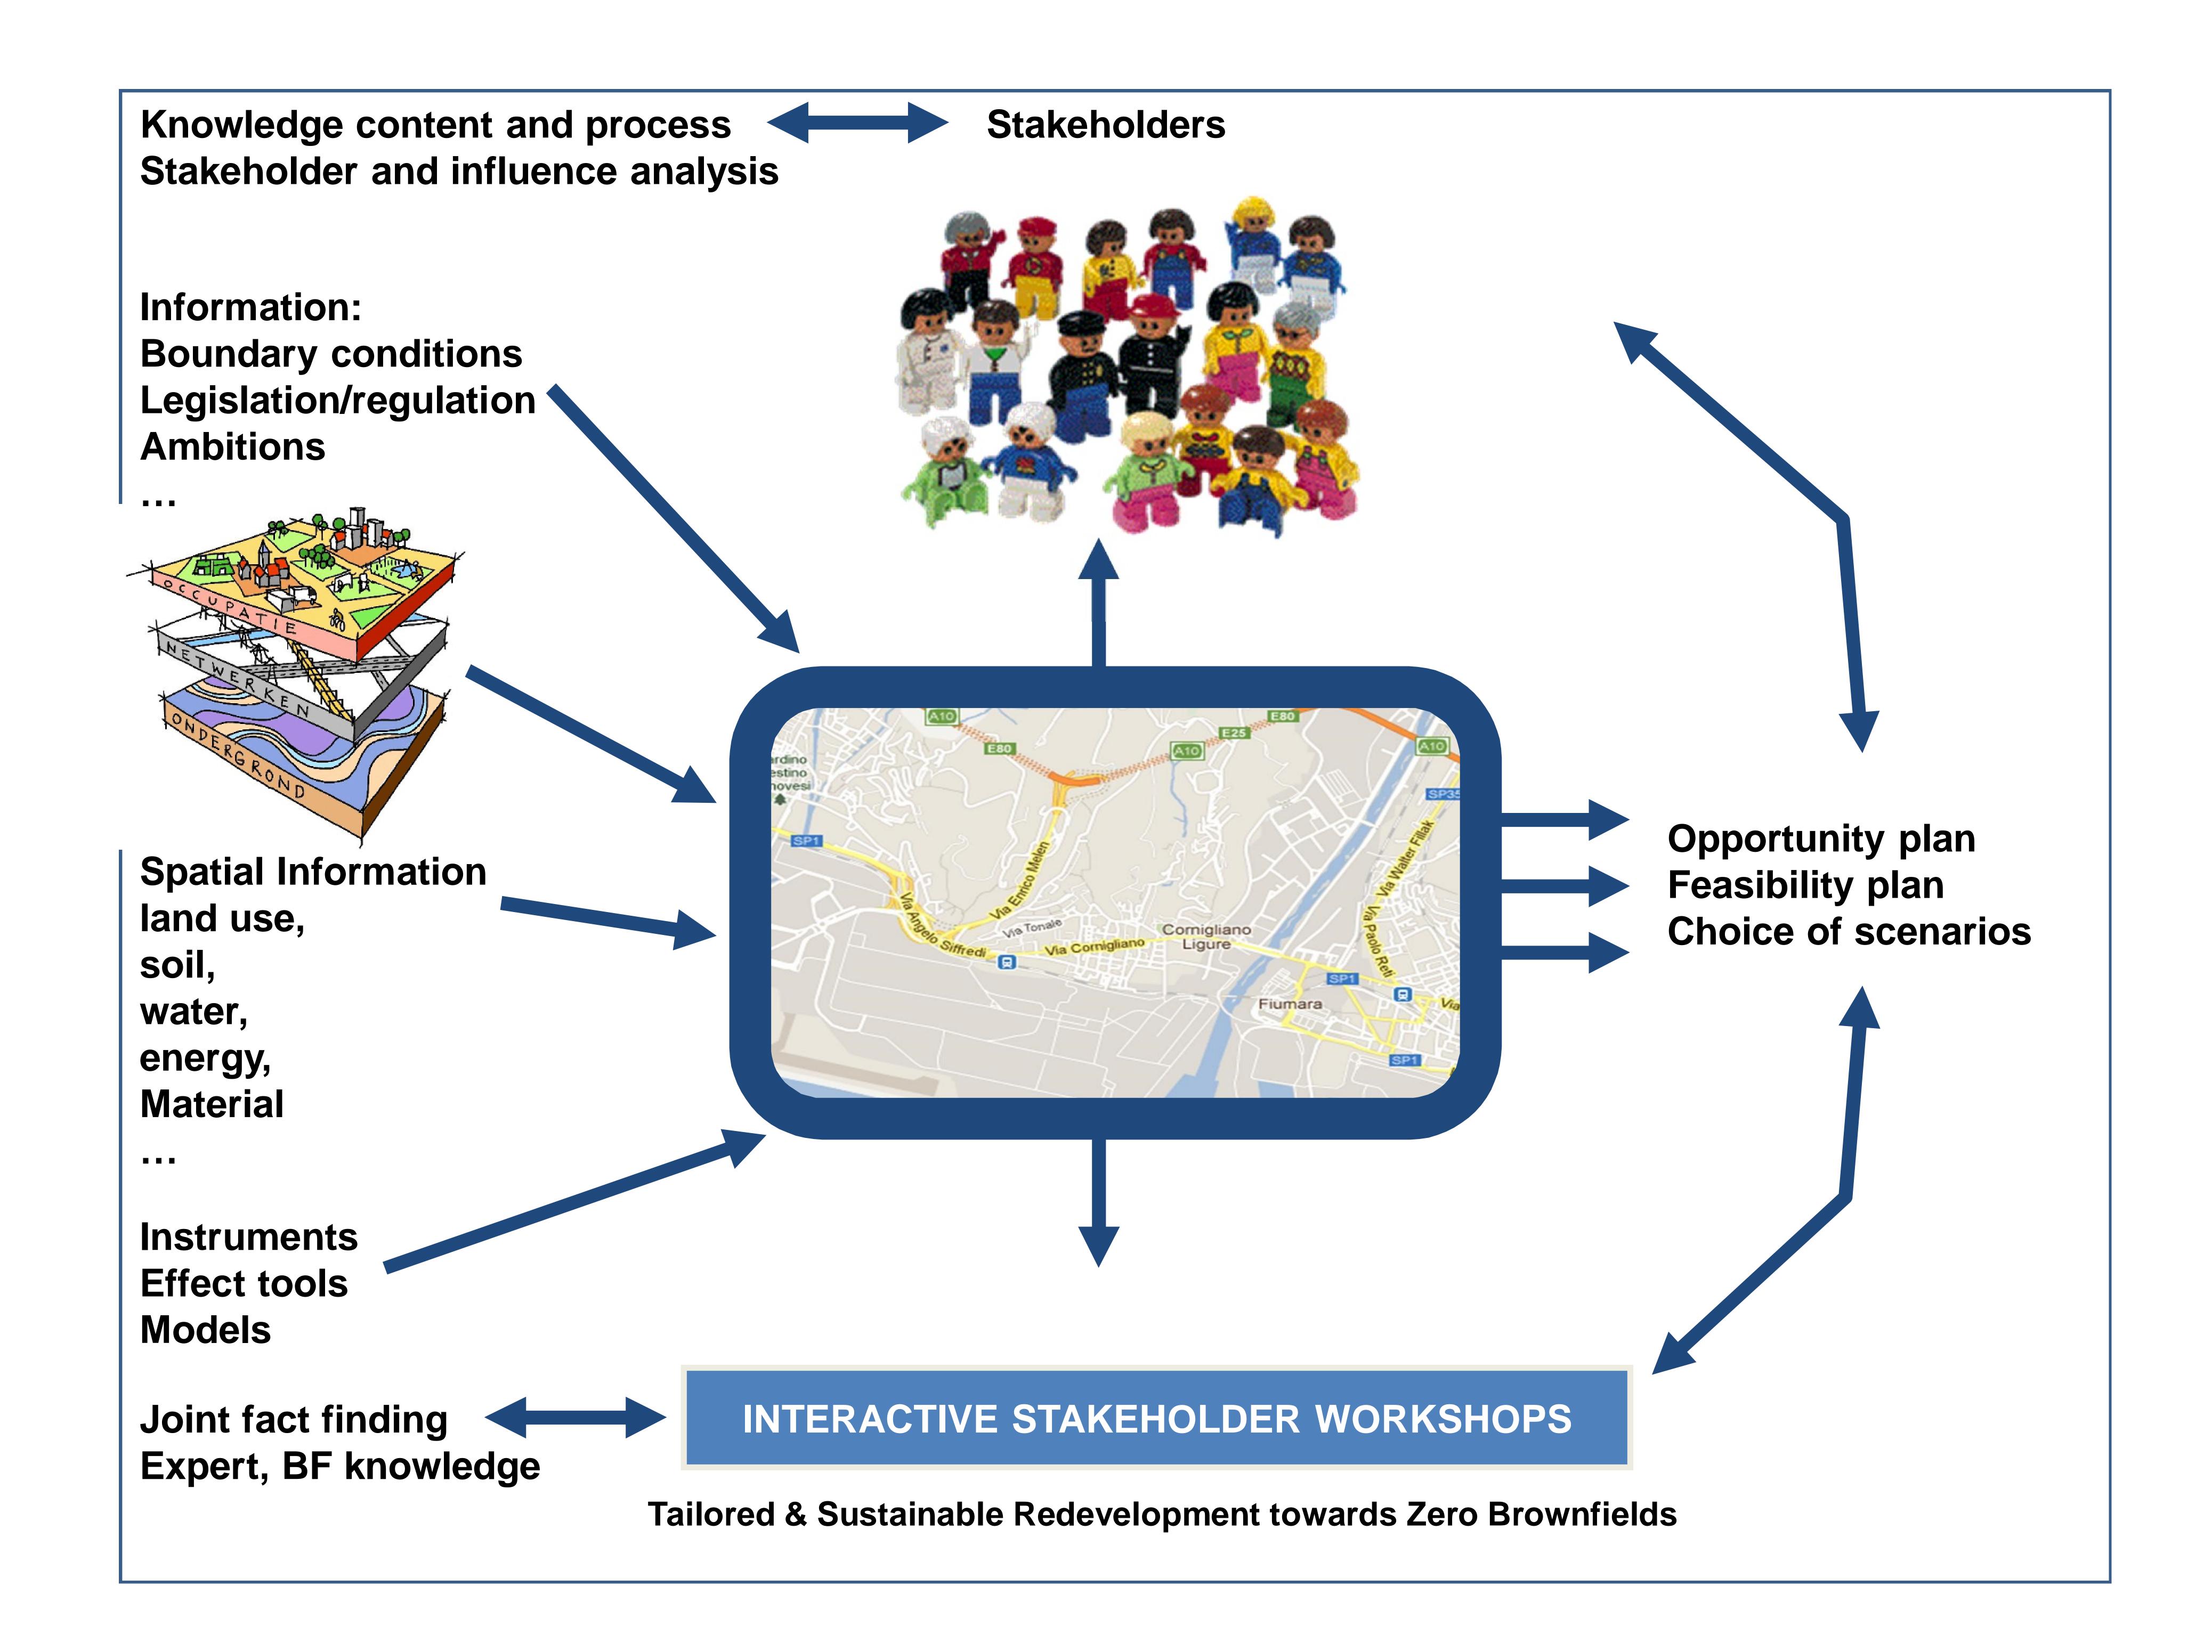

# BF Navigator

A guide to help you through the process of brownfield regeneration.

- Generic: guide through the steps in BF regeneration
- Getting inspired: example library, maps & sketching
- Document management: record the decision process

# Objective

- INSPIRE & VISUALISE
- ENCLOSE INFORMATION
- STAKEHOLDER INTERACTION
- EARLY WARNING
- JOINT FACT FINDING
- INVESTIGATE ALTERNATIVES
- CASUS MANAGEMENT
- TRANSFER DATA & DECISIONS IN PROCESS ROUNDS IN PROCESS
- CHECK RESULT

# Concluding

- The BFN provides an overview of helpful items per module, including visualization, information, methods and tools.
- The BFN contributes to stakeholder interaction: joint fact finding and discussion.
- The BFN does not replace the BF manager, but gives insight in management phases, decisions and to stimulate the use of the (HOMBRE) highlights that research on BF regeneration has provided and that can add to the business as usual.