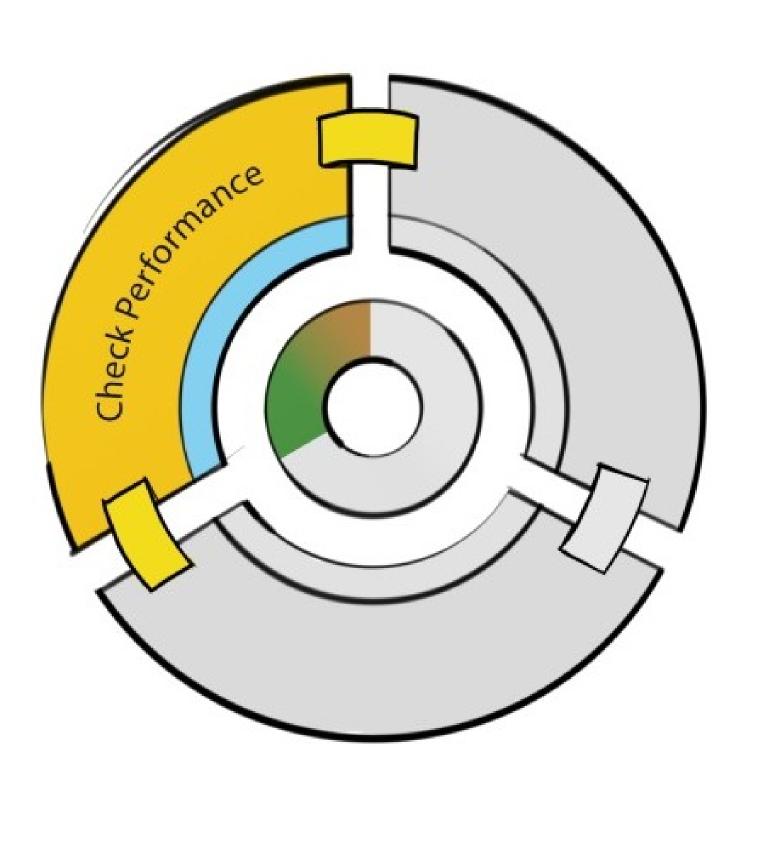

evelopment and demonstration under grant agreement No 265097





# BF Navigator

A guide to help you through the process of brownfield regeneration.

- Generic: guide through the steps in BF regeneration
- Getting inspired: example library, maps & sketching
- Document management: record the decision process







# Objective

- INSPIRE & VISUALISE
- ENCLOSE INFORMATION
- STAKEHOLDER INTERACTION
- EARLY WARNING
- JOINT FACT FINDING
- INVESTIGATE ALTERNATIVES
- CASUS MANAGEMENT
- TRANSFER DATA & DECISIONS IN PROCESS ROUNDS IN PROCESS
- CHECK RESULT





































# Target group

- Problem owner (Municipalities)
- Stakeholders
- Brownfield manager
- Experts (GIS, Soil, etc)

Generic - specific tools

















### SETUP







# Supports management phases

















# Planning practice









### Phases – BFN modules













# Anticipating change



Anticipating BrOWnfield Emergence Tool (BOWET)









# Planning the transition

Make the Transition

- Vision, Ambition and societal demands
- CircUse Management Tool
- Regulation checklist
- BR2 tool
- Workshop for Technology Trains
- Brownfield Opportunity Matrix
- Bioenergy tool
- Construction and Demolition waste tool
- Scenario evaluation







RESPONSE



















# Check achievement



Check achievements









### General



- Map and Sketching
- Notepad
- Example library
- Rounds Model
- Reference library

















# Impression

- Overall
- Map&sketching





# Concluding

- The BFN provides an overview of helpful items per module, including visualization, info